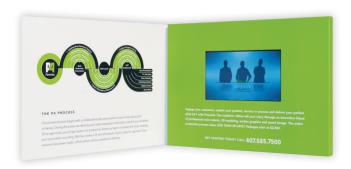

## **FEATURES**

- 4.3" TFT screen
- 480 x 272
- 128MB memory (about 70MB for video, other for system)
- 500mah lithium battery (Lasts working about 80 minutes and full charge in approximately 3-4 hours.)
- Magnet switch (Open the paper card, the video is on. Close the paper card, the video is off.)
- Supported video in MP4/AVI/MOV/RMVB/MPEG/3GP
- USB cable included for charge and data transfer
- Electronic parts + A5 size EVA + 2-sided white paper pad