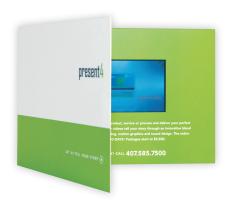

## **FEATURES**

- 4.3" TFT screen
- 480 x 272
- 128MB memory (about 70MB for video, other for system)
- 500mah lithium battery (Lasts working about 80 minutes and full charge in approximately 3-4 hours.)
- Magnet switch (Open the paper card, the video is on. Close the paper card, the video is off.)
- Supported video in MP4/AVI/MOV/RMVB/MPEG/3GP
- USB cable included for charge and data transfer
- Electronic parts + A5 size EVA + 2-sided white paper pad